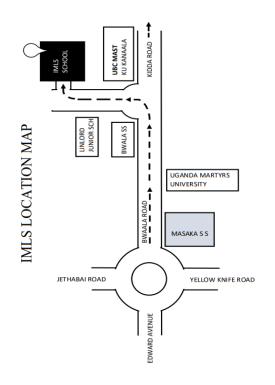

#### **BRIEF ABOUT IMLS**

International School of Music, Languages and Polytechnic Studies is a fully Registered Tertiary Institute that has a niche in music training concurrent with diplomas and certificates in Business, Technical and Vocational courses. We are located in Masaka City at Bwala hill after Kukanaala adjacent Linlord Junior School. Admissions are ongoing for all our programs for the Academic year 2021.